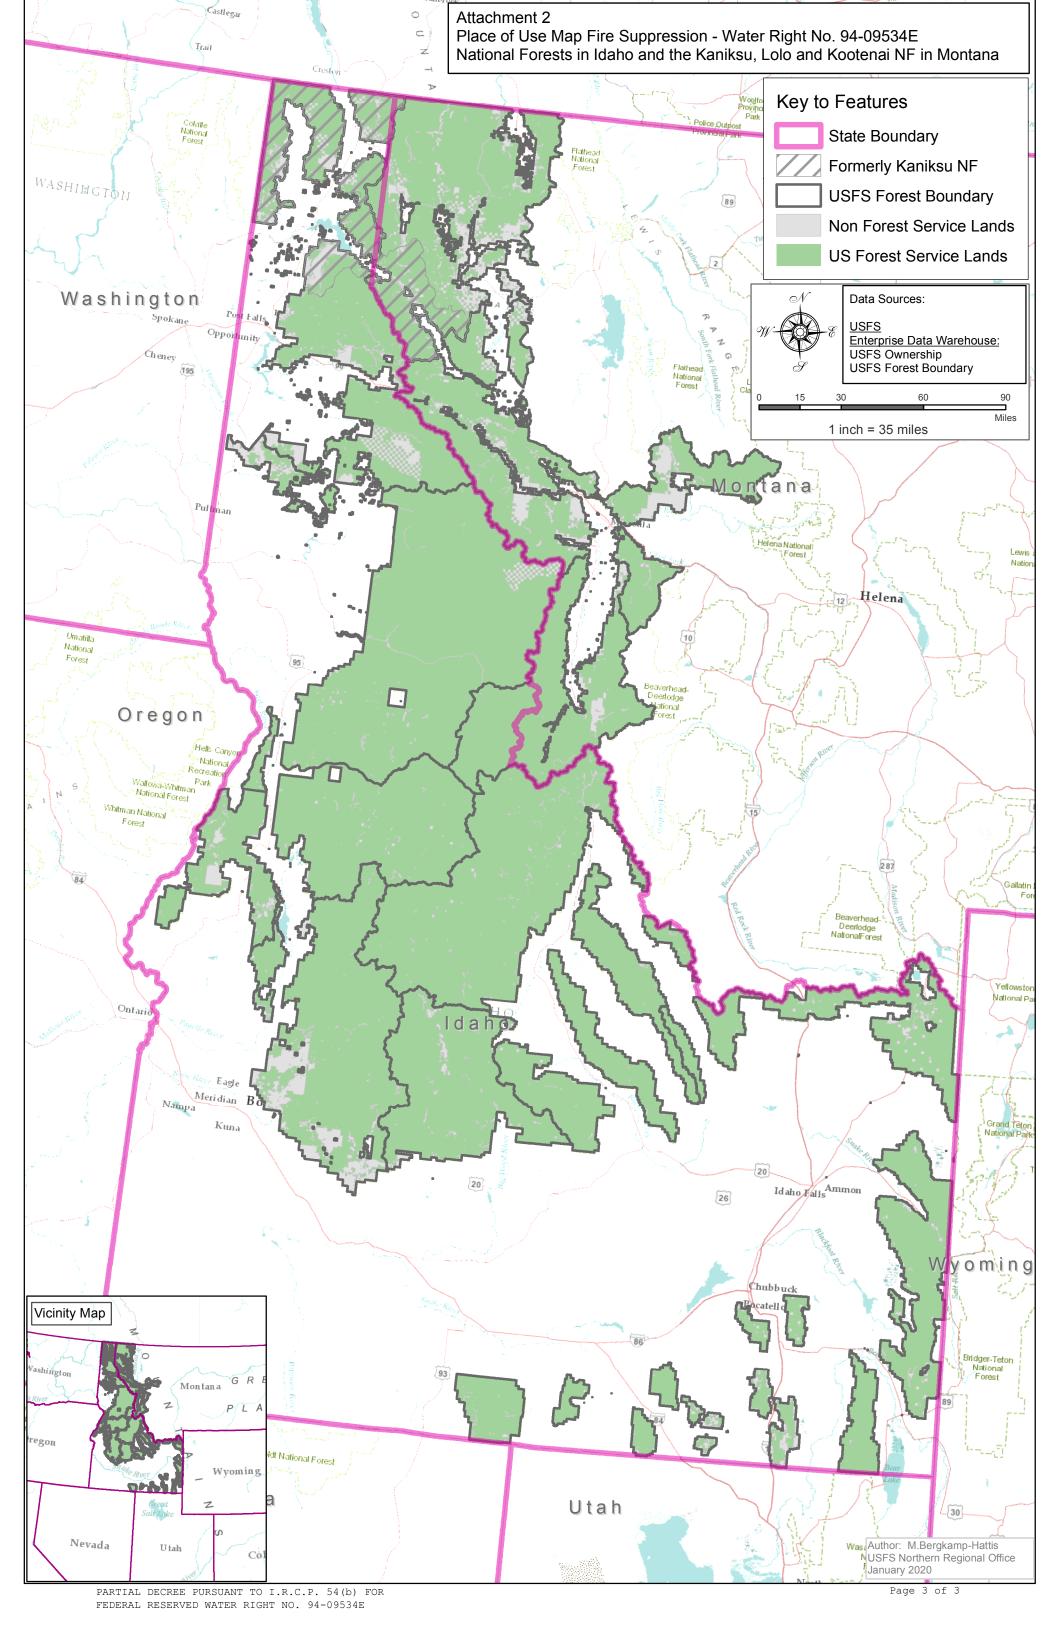

PURPOSE AND PERIOD OF USE: PURPOSE OF USE PERIOD OF USE

Administrative-Fire Suppression 01/01 - 12/31

PLACE OF USE: National Forests in Idaho and the Kaniksu, Lolo and Kootenai National Forests in

Montana.

See Attachment 2.

OTHER PROVISIONS NECESSARY FOR DEFINITON OR ADMINISTRATION OF THIS WATER RIGHT:

This right is limited to the intermittent diversion and use of water for the purpose of suppressing wildfires. This water right shall not be used as a basis to prevent the future appropriation of water.